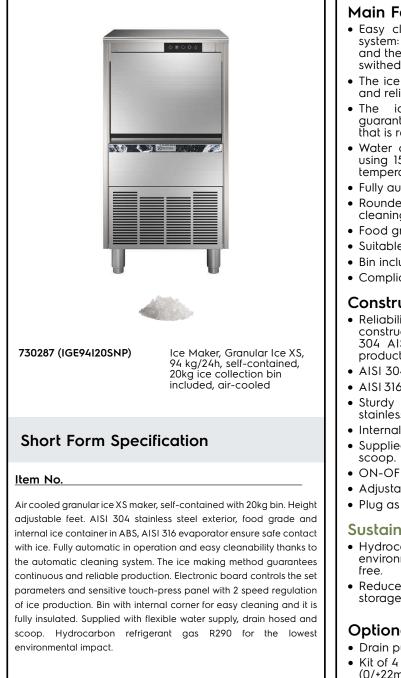

Ice Makers Granular Ice XS, 94kg/24h, 20kg bin, air-cooled

| ITEM #  |  |  |
|---------|--|--|
| MODEL # |  |  |
| NAME #  |  |  |
| SIS #   |  |  |
| AIA #   |  |  |

## Main Features

- Easy cleanability guaranteed by an automatic system: the cleaning switch activate the circulation and the rinse of water; at the end of the cycle just swithed again to start producing ice.
- The ice making method guarantees a continuous and reliable production.
- ice-making method (crushing system) guarantees compact, hygienically pure crushed ice that is resistant to melting.
- Water consumption and productivity calculated using 15°C water temperature and 21°C ambient temperature.
- Fully automatic in operation.
- Rounded internal corners of the bin assure ease of cleanina.
- Food grade ABS interior.
- Suitable for gravity drain only.
- Bin included.
- Compliant to CE requirements for safety.

### Construction

- Reliability guaranteed by the quality of the construction materials used (front, top and sides in 304 AISI stainless steel) and the sophisticated product and process technology involved.
- AISI 304 stainless steel exterior.
- AISI 316 evaporator ensures a safe contact with ice.
- Sturdy door opening system made in AISI 304 stainless steel.
- Internal ice containers in ABS.
- Supplied with flexible water supply, drain hoses and
- ON-OFF rocker switch.
- Adjustable 105-155mm feet.
- Plug as standard (schuko type).

## Sustainability

- Hydrocarbon refrigerant gas R290 for the lowest environmental impact (GWP=3) CFC and HCFC
- Reduced energy consumption by fully insulated storage bin.