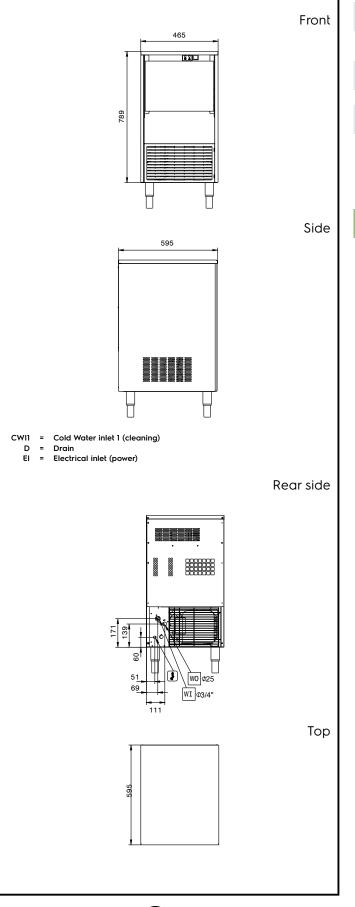

## Ice Makers Granular Ice XS, 94kg/24h, 20kg bin, air-cooled

Intertek

| Electric                                                                                                             |                                                  |  |
|----------------------------------------------------------------------------------------------------------------------|--------------------------------------------------|--|
| Supply voltage:<br>Electrical power, max:                                                                            | 220-240 V/1N ph/50 Hz<br>0.55 kW                 |  |
| Capacity:                                                                                                            |                                                  |  |
| Bin capacity:                                                                                                        | ISO 9001; ISO 14001 kg                           |  |
| Key Information:                                                                                                     |                                                  |  |
| External dimensions, Width:<br>External dimensions, Depth:<br>External dimensions, Height:<br>Net weight:<br>Output: | 465 mm<br>595 mm<br>889 mm<br>58 kg<br>94 kg/day |  |
| Sustainability                                                                                                       |                                                  |  |
| Refrigerant type:<br>Refrigerant weight:<br>Water consumption:                                                       | R290<br>110 g<br>3.9 lt/hr                       |  |